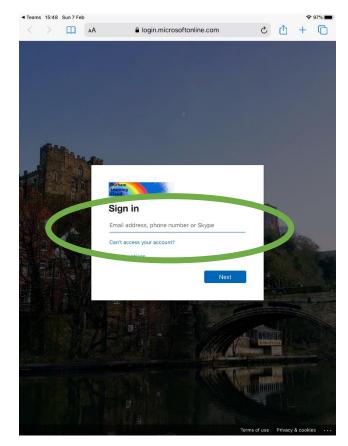

 You will then be asked to sign in. Use your Teams username and password. You will only need to do this once.
Please e-mail your class teacher if you need your TEAMS e-mail address again Year1@edmondsley.durham.sch.uk Year2@edmondsley.durham.sch.uk
Year34@edmondsley.durham.sch.uk
year45@edmondsley.durham.sch.uk if you need your TEAMS e-mail address again