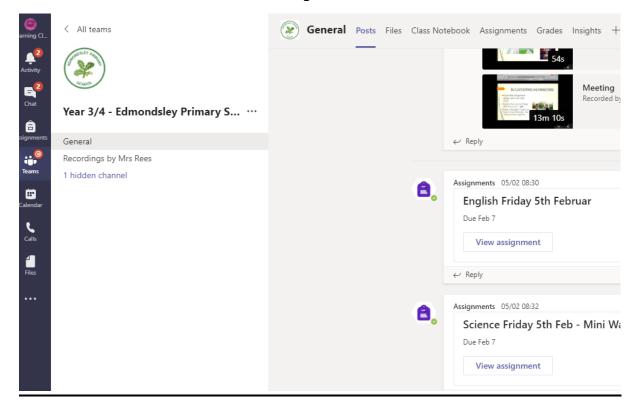

## How to watch recordings on Teams - Using an iPad.

- 1. Open your Teams app and open your class Teams page.
- 2. From there, select the recordings channel as circled in the picture.

That should take you to another page, where you will see posts including links. 3. Click on the link to view the video.