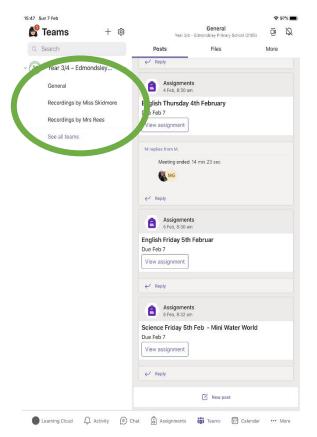

## How to watch recordings on Teams - Using an iPad.

- 1. Open your Teams app and open your class Teams page.
- 2. From there, select the recordings channel as circled in the picture.

That should take you to another page, where you will see posts including links. 3. Click on the link to view the video.