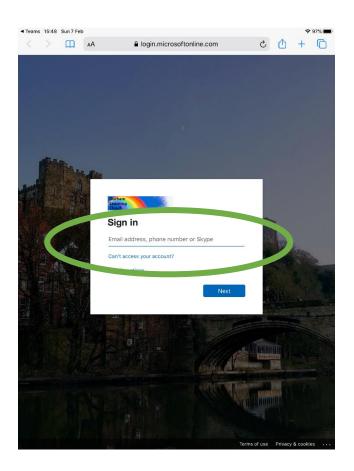

 You will then be asked to sign in. Use your Teams username and password. You will only need to do this once.
Please e-mail your class teacher if you need your TEAMS e-mail address again Year1@edmondsley.durham.sch.uk Year2@edmondsley.durham.sch.uk
Year34@edmondsley.durham.sch.uk
year45@edmondsley.durham.sch.uk if you need your TEAMS e-mail address again