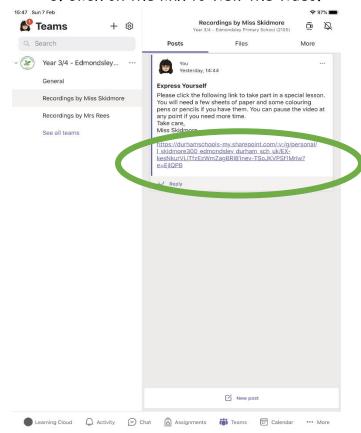

## How to watch recordings on Teams - Using an iPad.

- 1. Open your Teams app and open your class Teams page.
- 2. From there, select the recordings channel as circled in the picture.

That should take you to another page, where you will see posts including links. 3. Click on the link to view the video.