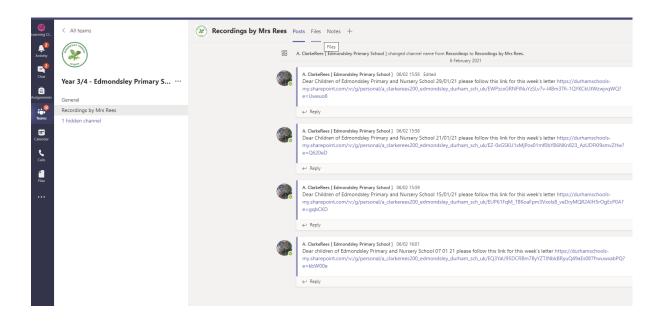

## How to watch recordings on Teams - Using a computer

Open your Teams app and open your class Teams page. Under 'General' at the left hand side of the screen there will be other 'Channels' 'Recordings from Mrs Rees' and 'Recordings from Miss Skidmore'

Click on 'Recordings by Mrs Rees'. A list of recordings will show. Click on one of the recordings.

You will then be asked to sign in. Use your Teams username and password. You will only need to do this once.